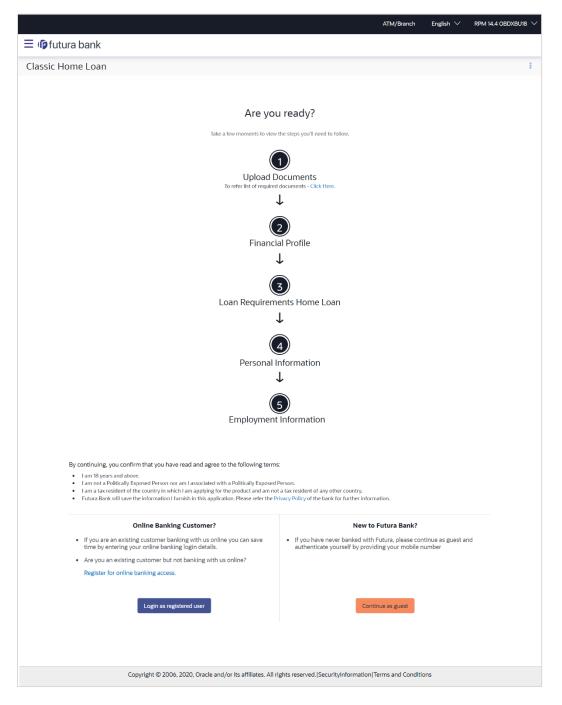

Following are the steps involved in the application submission:

- **Product Selection**: Pre-approved home loans are available for application under the Home Loans category. All home loans for which pre-approval are enabled, will have a link available on the product card along with the Apply option.
- **Kick Off**: This page serves as an introduction to the application form. The various steps involved in an application are displayed on this page. As an applicant, you can identify how you are going to proceed with the application. If you are a new/unregistered user, you can continue as a guest, or if you are an existing online banking customer you can login with your online banking credentials to have your information pre-populated in the application.

### 3.4 Kick Off page

This page displays the various steps involved in the pre-approved home loan application and provides the means by which you can proceed with the application. If you are an existing online banking customer of the bank, you can select the option to Login as a registered user so as to have the primary information section prepopulated with your information as registered with the bank. If you are new to the bank or are a prospect, select the option to **Continue as guest**.

Additionally, this page also provides links and information to:

- Register for online banking if you are an existing customer of the bank but do not have online banking access.
- Information pertaining to the application being saved and how you can retrieve it.
- Information pertaining to the terms and conditions that need to be met in order to apply for the product.
- Terms and conditions that need to be met in order to apply for the product.

### **Kick Off page**

Click **Login as registered user** if you are an existing online banking customer of the bank. The **Login** page appears.

For more information on the application of a registered user, view the **Existing Online Banking Customer** section.

OR

Click on the **<u>Register for online banking access</u>** link if you are an existing customer of the bank but do not have online banking access.

OR

Click **Continue as guest** if you are a new/unregistered user. The **Mobile Verification** page will be displayed.

OR

Under the kebab menu –

 Click the View Other Products option to navigate to the Product Offerings page. OR

Click the Track/Complete an application option to navigate to the Application Tracker.

**Note:** If you are an existing customer but are not registered for Online Banking then you can register yourself for digital banking access and can then proceed to apply for the product as an existing digital banking customer. Click on the <u>Register for online banking access</u> link, the **Channel Onboarding - User Registration** screen appears. For more information, refer **Oracle Banking Digital Experience Retail Customer Services User Manual**.